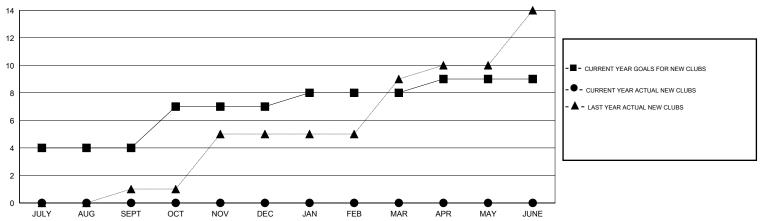

### LOCATION NEPAL

GMT CA 6

|                       |                  | Clubs     |                  |                  |                       |                    | Members                             |                    |                  |
|-----------------------|------------------|-----------|------------------|------------------|-----------------------|--------------------|-------------------------------------|--------------------|------------------|
| RESULTS FOR 2016-2017 |                  |           |                  |                  | RESULTS FOR 2016-2017 |                    |                                     |                    |                  |
| QUARTER               | NEW CLUB<br>GOAL | NEW CLUBS | DROPPED<br>CLUBS | NET<br>GAIN/LOSS | QUARTER               | NEW MEMBER<br>GOAL | CHARTER AND<br>NEW MEMBERS<br>ADDED | DROPPED<br>MEMBERS | NET<br>GAIN/LOSS |
| JULY/AUG/SEPT         | 4                | 0         | 0                | 0                | JULY/AUG/SEPT         | 182                | 35                                  | 46                 | -11              |
| OCT/NOV/DEC           | 3                | 0         | 0                | 0                | OCT/NOV/DEC           | 139                | 0                                   | 0                  | 0                |
| JAN/FEB/MAR           | 1                | 0         | 0                | 0                | JAN/FEB/MAR           | 33                 | 0                                   | 0                  | 0                |
| APR/MAY/JUNE          | 1                | 0         | 0                | 0                | APR/MAY/JUNE          | -107               | 0                                   | 0                  | 0                |

#### GOALS AND ACTUAL NEW CLUBS CUMULATIVE