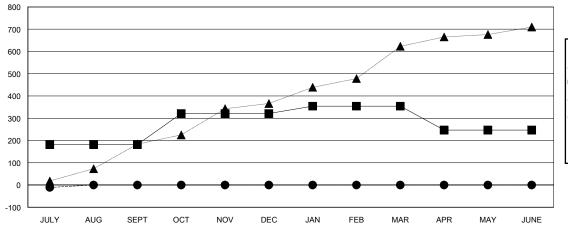

### LOCATION NEPAL

GMT CA 6

|                       |                  | Clubs     |                  |                  |                       |                    | Members                             |                    |                  |
|-----------------------|------------------|-----------|------------------|------------------|-----------------------|--------------------|-------------------------------------|--------------------|------------------|
| RESULTS FOR 2016-2017 |                  |           |                  |                  | RESULTS FOR 2016-2017 |                    |                                     |                    |                  |
| QUARTER               | NEW CLUB<br>GOAL | NEW CLUBS | DROPPED<br>CLUBS | NET<br>GAIN/LOSS | QUARTER               | NEW MEMBER<br>GOAL | CHARTER AND<br>NEW MEMBERS<br>ADDED | DROPPED<br>MEMBERS | NET<br>GAIN/LOSS |
| JULY/AUG/SEPT         | 4                | 0         | 0                | 0                | JULY/AUG/SEPT         | 182                | 35                                  | 46                 | -11              |
| OCT/NOV/DEC           | 3                | 0         | 0                | 0                | OCT/NOV/DEC           | 139                | 0                                   | 0                  | 0                |
| JAN/FEB/MAR           | 1                | 0         | 0                | 0                | JAN/FEB/MAR           | 33                 | 0                                   | 0                  | 0                |
| APR/MAY/JUNE          | 1                | 0         | 0                | 0                | APR/MAY/JUNE          | -107               | 0                                   | 0                  | 0                |

#### GOALS AND ACTUAL MEMBERS CUMULATIVE

| - ■ - CURRENT YEAR GOALS FOR NE | w |
|---------------------------------|---|
| MEMBERS                         |   |

- CURRENT YEAR ACTUAL MEMBERS

- ▲ - LAST YEAR ACTUAL MEMBERS